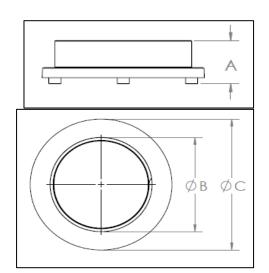

Spin Welding Fittings are mainly used for creating and repairing damaged threaded outlets and are popular in industries such as, marine, agriculture, and recreational vehicles.

| SIZE   | PART#     | DESCRIPTION                | А     | в     | с     | QTY / BOX |
|--------|-----------|----------------------------|-------|-------|-------|-----------|
| 3/8"   | SWFL0375  | 3/8" FLUSH THREADED FPT    | 0.84" | 0.68" | 0.85" | 100       |
| 1/2"   | SWR005    | 1/2" RAISED THREADED FPT   | 0.79" | 0.85" | 1.93" | 100       |
| 3/4"   | SWR075    | 3/4" RAISED THREADED FPT   | 0.99" | 1.05" | 2.16" | 100       |
| 3/4"   | SPW075    | 3/4" FLUSH THREADED FPT    | 0.78" | 1.10" | 2.69" | 100       |
| 1-1/2" | SWR015    | 1-1/2" RAISED THREADED FPT | 1.15" | 1.91" | 3.46" | 100       |
| 2"     | SWR020    | 2" RAISED THREADED FPT     | 0.92" | 2.39" | 4.85" | 100       |
| 3"     | SWFL030HD | 3" FLUSH THREADED FPT      | 1.39" | 3.50" | 0.85" | 80        |