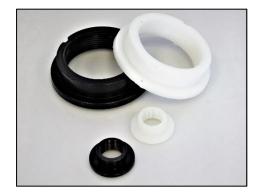

## A NEW ADDITION TO OUR AIK CATALOGUE

Our AIK threaded Spin Weld Fittings are made from a low-density Polyethylene resin and are offered in six different sizes, 3/8" to 3". Standard colours come in natural and black, but custom colours are available as per customer's request.

Spin Welding Fittings are mainly used for creating and repairing damaged threaded outlets and are popular in industries such as, marine, agriculture, and recreational vehicles.

| SIZE   | PART#     | DESCRIPTION                | А     | в     | с     | QTY / BOX |
|--------|-----------|----------------------------|-------|-------|-------|-----------|
| 3/8"   | SWFL0375  | 3/8" FLUSH THREADED FPT    | 0.84" | 0.68" | 0.85" | 100       |
| 1/2"   | SWR005    | 1/2" RAISED THREADED FPT   | 0.79" | 0.85" | 1.93" | 100       |
| 3/4"   | SWR075    | 3/4" RAISED THREADED FPT   | 0.99" | 1.05" | 2.16" | 100       |
| 3/4"   | SPW075    | 3/4" FLUSH THREADED FPT    | 0.78" | 1.10" | 2.69" | 100       |
| 1-1/2" | SWR015    | 1-1/2" RAISED THREADED FPT | 1.15" | 1.91" | 3.46" | 100       |
| 2"     | SWR020    | 2" RAISED THREADED FPT     | 0.92" | 2.39" | 4.85" | 100       |
| 3"     | SWFL030HD | 3" FLUSH THREADED FPT      | 1.39" | 3.50" | 0.85" | 80        |