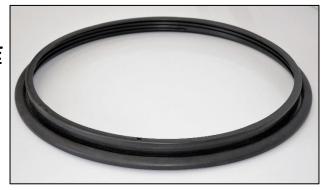

## **ENVELOPE GASKETS FOR MANWAY COVERS**

## A NEW ADDITION TO OUR AIK CATALOGUE

Our Ethylene Propylene Diene Monomer (EPDM) envelope gaskets are available in five different sizes ranging from 8" to 22". These gaskets provide a better seal between the rim and lid which prevents leakage from occurring.