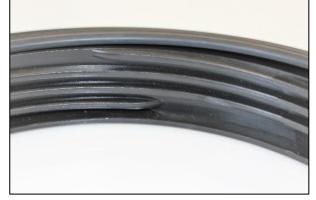

## **ENVELOPE GASKETS FOR MANWAY COVERS**

## A NEW ADDITION TO OUR AIK CATALOGUE

Our Ethylene Propylene Diene Monomer (EPDM) envelope gaskets are available in five different sizes ranging from 8" to 22". These gaskets provide a better seal between the rim and lid which prevents leakage from occurring.