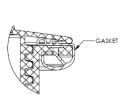

## **ENVELOPE GASKETS FOR MANWAY COVERS**

## A NEW ADDITION TO OUR AIK CATALOGUE

Our Ethylene Propylene Diene Monomer (EPDM) envelope gaskets are available in five different sizes ranging from 8" to 22". These gaskets provide a better seal between the rim and lid which prevents leakage from occurring.

DETAIL A SCALE 1 : 1

0.85

0.603

| SIZE | PART#       | DESCRIPTION        | FIT WITH AIK RIMS                           |
|------|-------------|--------------------|---------------------------------------------|
| 8"   | GSK-ENVLP08 | 8" ENVELOP GASKET  | KF15902MW7RN<br>KF15902MW8RN                |
| 10"  | GSK-ENVLP10 | 10" ENVELOP GASKET | KF15902MW11R<br>67398-R                     |
| 12"  | GSK-ENVLP12 | 12" ENVELOP GASKET | KF15902MW9R<br>KF15902MW10R                 |
| 16"  | GSK-ENVLP16 | 16" ENVELOP GASKET | KF15902MW1RN<br>KF15902MW2RN<br>KF15902MW2R |
| 22"  | GSK-ENVLP22 | 22" ENVELOP GASKET | KF15902MW4R<br>KF15902MW5R                  |