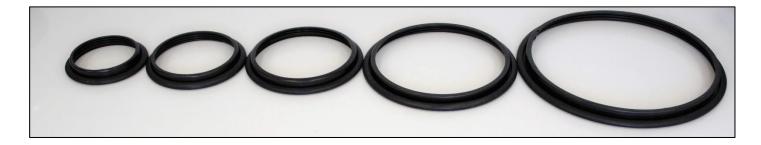

## A NEW ADDITION TO OUR AIK CATALOGUE

Our Ethylene Propylene Diene Monomer (EPDM) envelope gaskets are available in five different sizes ranging from 8" to 22". These gaskets provide a better seal between the rim and lid which prevents leakage from occurring.

DETAIL A SCALE 1 : 1

0.85

0.603

| SIZE | PART#       | DESCRIPTION        | FIT WITH AIK RIMS                           |
|------|-------------|--------------------|---------------------------------------------|
| 8"   | GSK-ENVLP08 | 8" ENVELOP GASKET  | KF15902MW7RN<br>KF15902MW8RN                |
| 10"  | GSK-ENVLP10 | 10" ENVELOP GASKET | KF15902MW11R<br>67398-R                     |
| 12"  | GSK-ENVLP12 | 12" ENVELOP GASKET | KF15902MW9R<br>KF15902MW10R                 |
| 16"  | GSK-ENVLP16 | 16" ENVELOP GASKET | KF15902MW1RN<br>KF15902MW2RN<br>KF15902MW2R |
| 22"  | GSK-ENVLP22 | 22" ENVELOP GASKET | KF15902MW4R<br>KF15902MW5R                  |