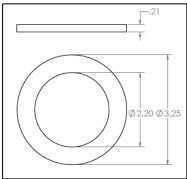

| SIZE | PART#     | DESCRIPTION        | QTY / BOX |
|------|-----------|--------------------|-----------|
| 2"   | SWC200BLK | 24" THREADED CAP   | 40        |
| 2"   | SWF200    | 2" OD THREADED SWF | 40        |
| 2"   | SWGSK200  | 2" GASKET          | 40        |