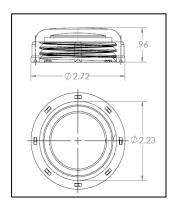

## A NEW ADDITION TO OUR AIK CATALOGUE

Our AIK 2" Cap Assembly is made with a spin weld male thread and matching cap. The cap combination is made from a low-density Polyethylene resin, which is durable and has a high impact resistance. Standard colours come in natural and black, but custom colours are available as per customer's request. Gaskets are available in various materials, such as Viton, Santoprene, Ethylene Propylene Diene Monomer (EPDM).

| SIZE | PART#     | DESCRIPTION        | QTY / BOX |
|------|-----------|--------------------|-----------|
| 2"   | SWC200BLK | 24" THREADED CAP   | 40        |
| 2"   | SWF200    | 2" OD THREADED SWF | 40        |
| 2"   | SWGSK200  | 2" GASKET          | 40        |