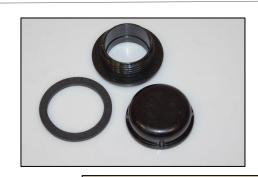

## A NEW ADDITION TO OUR AIK CATALOGUE

Our AIK 2" Cap Assembly is made with a spin weld male thread and matching cap. The cap combination is made from a low-density Polyethylene resin, which is durable and has a high impact resistance. Standard colours come in natural and black, but custom colours are available as per customer's request. Gaskets are available in various materials, such as Viton, Santoprene, Ethylene Propylene Diene Monomer (EPDM).

| SIZE | PART#     | DESCRIPTION        | QTY / BOX |
|------|-----------|--------------------|-----------|
| 2"   | SWC200BLK | 24" THREADED CAP   | 40        |
| 2"   | SWF200    | 2" OD THREADED SWF | 40        |
| 2"   | SWGSK200  | 2" GASKET          | 40        |