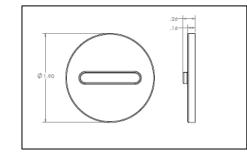

## A NEW ADDITION TO OUR AIK CATALOGUE

Our AIK 2" Cap Assembly is made with a spin weld male thread and matching cap. The cap combination is made from a low-density Polyethylene resin, which is durable and has a high impact resistance. Standard colours come in natural and black, but custom colours are available as per customer's request. Gaskets are available in various materials, such as Viton, Santoprene, Ethylene Propylene Diene Monomer (EPDM).