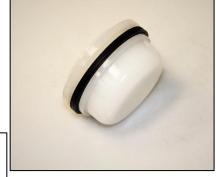

## A NEW ADDITION TO OUR AIK CATALOGUE

Our AIK 2" Cap Assembly is made with a spin weld male thread and matching cap. The cap combination is made from a low-density Polyethylene resin, which is durable and has a high impact resistance. Standard colours come in natural and black, but custom colours are available as per customer's request. Gaskets are available in various materials, such as Viton, Santoprene, Ethylene Propylene Diene Monomer (EPDM).

| SIZE | PART#     | DESCRIPTION        | QTY / BOX |
|------|-----------|--------------------|-----------|
| 2"   | SWC200BLK | 24" THREADED CAP   | 40        |
| 2"   | SWF200    | 2" OD THREADED SWF | 40        |
| 2"   | SWGSK200  | 2" GASKET          | 40        |