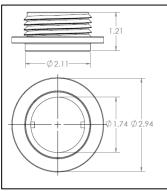

## A NEW ADDITION TO OUR AIK CATALOGUE

Our AIK 2" Cap Assembly is made with a spin weld male thread and matching cap. The cap combination is made from a low-density Polyethylene resin, which is durable and has a high impact resistance. Standard colours come in natural and black, but custom colours are available as per customer's request. Gaskets are available in various materials, such as Viton, Santoprene, Ethylene Propylene Diene Monomer (EPDM).

| SIZE | PART#     | DESCRIPTION        | QTY / BOX |
|------|-----------|--------------------|-----------|
| 2"   | SWC200BLK | 24" THREADED CAP   | 40        |
| 2"   | SWF200    | 2" OD THREADED SWF | 40        |
| 2"   | SWGSK200  | 2" GASKET          | 40        |